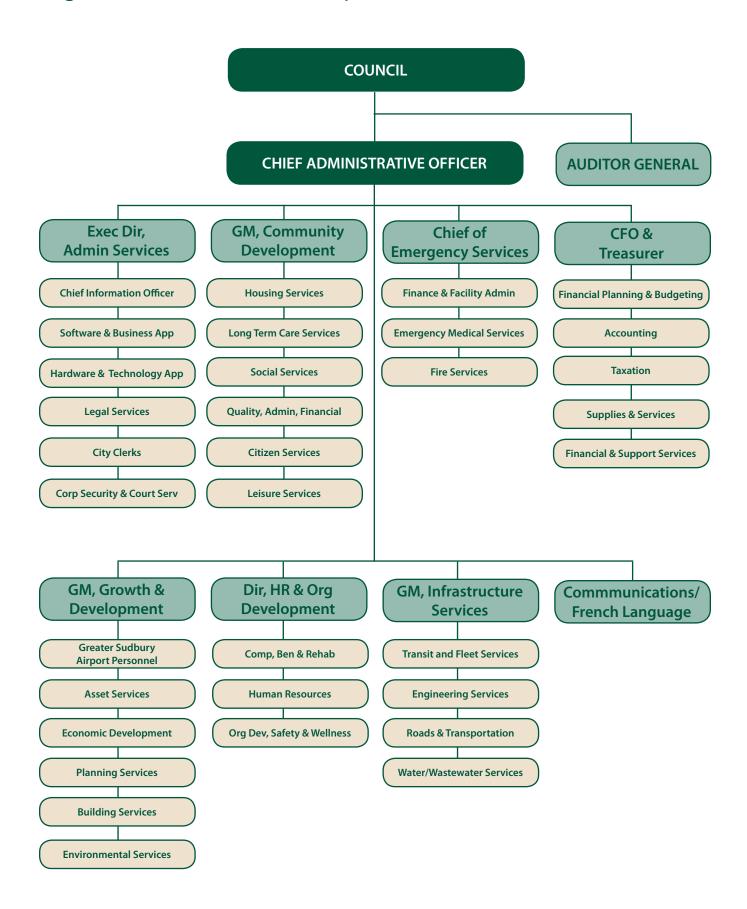

# Organization Chart - Leadership

City of Greater Sudbury 2015 Budget Full Time Position Reconciliation

|                                                | 2014              | 2014                                | 2014               | 2014                           | 2014        | 2015           | 2015   | 2015               |
|------------------------------------------------|-------------------|-------------------------------------|--------------------|--------------------------------|-------------|----------------|--------|--------------------|
| Department / Division                          | Approved<br>Final | neallocation<br>and<br>Restatements | Restated<br>Budget | in year<br>Council<br>Approval | Adjustments | Base<br>Budget | Budget | Approved<br>Budget |
| Executive & Administration                     | 16                |                                     | 16                 |                                |             | 16             |        | 16                 |
| Administrative Services                        | 29                |                                     | 29                 |                                |             | 29             |        | 29                 |
| Human Resources & Org. Dev.                    | 21                |                                     | 21                 |                                |             | 21             |        | 21                 |
| Growth & Development Services (except Airport) | 151               | -                                   | 1 152              |                                | (1) 2       | 151            |        | 151                |
| Sudbury Airport                                | 20                |                                     | 20                 |                                |             | 20             |        | 20                 |
| Financial Services                             | 75                |                                     | 75                 |                                |             | 75             |        | 75                 |
| Community Development Services                 | 542               |                                     | 542                |                                |             | 542            |        | 542                |
| Infrastructure Services - ( except WWW)        | 346               | (1)                                 | 1 345              |                                |             | 345            | ဗ      | 4 348              |
| Infrastructure Services - WWW                  | 137               |                                     | 137                |                                |             | 137            |        | 137                |
| Emergency Services                             | 261               |                                     | 261                |                                |             | 261            |        | 261                |
| Police Services                                | 375               |                                     | 375                |                                | ω           | 383            |        | 383                |
| Grand Totals                                   | 2,011             |                                     | 2,011              |                                | 7           | 2,018          | က      | 2,021              |